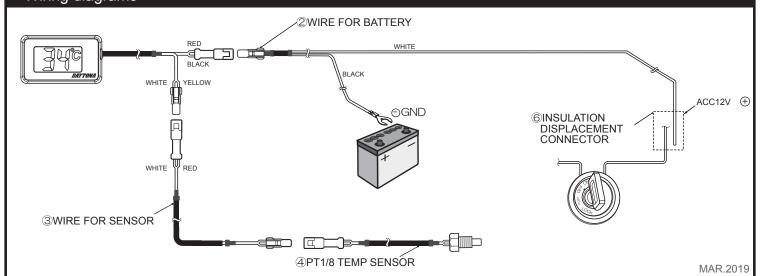

ying high pressure water (such as high pressure cleaner) would be harmful.

### Product features

Temp meter (range:  $-9^{\circ}$ C ~ 150°C) %To gauge oil temp, optional fitting needed.

White LED backlight

High/Low temp alert by Red LED backlight when higher than 120°C / lower than 5°C Waterproof (IPX7)

#### Components

| NO. | DESCRIPTION                       | Qt. |
|-----|-----------------------------------|-----|
| 1   | METER UNIT (42x25x10.8mm)         | 1   |
| 2   | WIRE FOR BATTERY (1500mm)         | 1   |
| 3   | WIRE FOR SENSOR (1200mm)          | 1   |
| 4   | PT1/8 TEMP SENSOR (300mm)         | 1   |
| 5   | DOUBLE SIDED TAPE (30x20mm)       | 1   |
| 6   | INSULATION DISPLACEMENT CONNECTOR | 1   |
| 7   | CABLE TIE (150mm)                 | 2   |



### Wiring diagrams