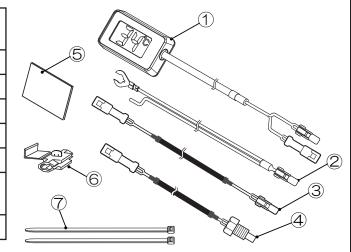

#### Components

| NO. | DESCRIPTION                       | Qt. |
|-----|-----------------------------------|-----|
| 1   | METER UNIT (42x25x10.8mm)         | 1   |
| 2   | WIRE FOR BATTERY (1500mm)         | 1   |
| 3   | WIRE FOR SENSOR (1200mm)          | 1   |
| 4   | PT1/8 TEMP SENSOR (300mm)         | 1   |
| 5   | DOUBLE SIDED TAPE (30x20mm)       | 1   |
| 6   | INSULATION DISPLACEMENT CONNECTOR | 1   |
| 7   | CABLE TIE (150mm)                 | 2   |