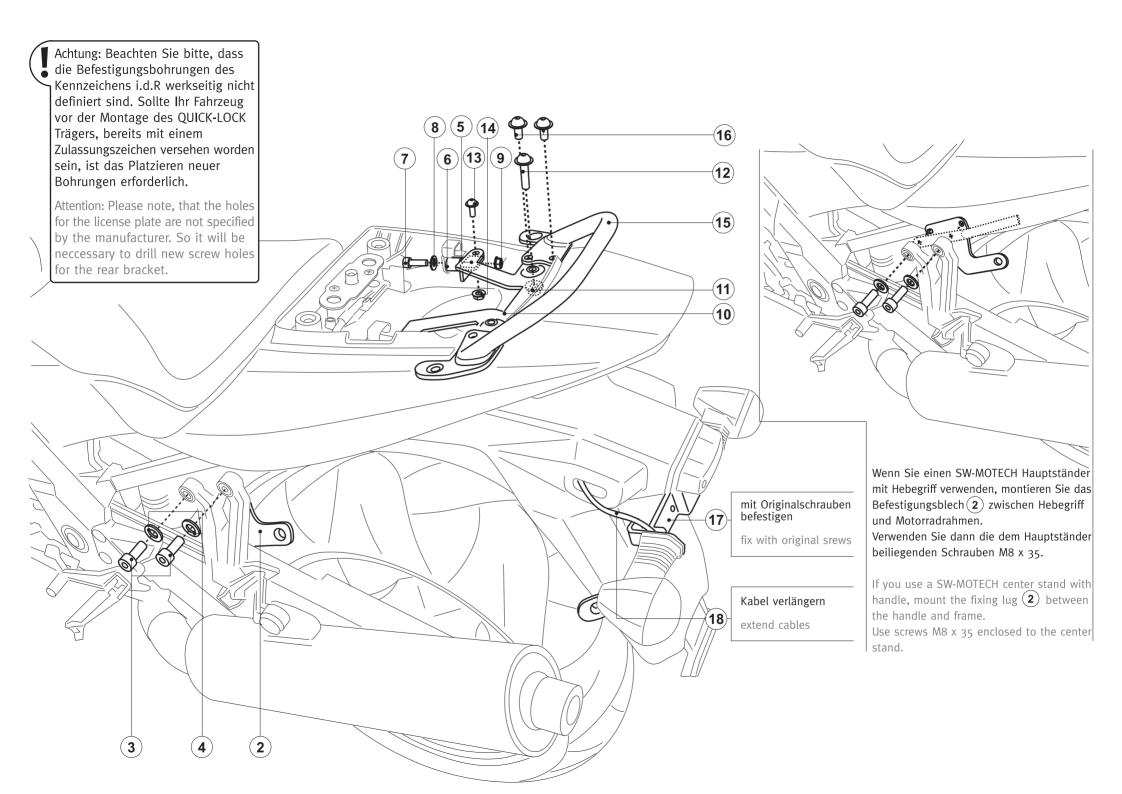

Alle vom Motorrad gelösten Schrauben sind gemäß Herstellerangaben wieder zu montieren, oder mit von SW-MOTECH gelieferten Schrauben zu ersetzen. Falls nicht anderweitig definiert, diese Schrauben nach Tabelle anziehen.

| M5 | 5,5 Nm |
|----|--------|
| M6 | 9,6 Nm |
| M8 | 23 Nm  |

Gegebenenfalls Schrauben mit flüssiger Schraubensicherung einkleben. Prüfen Sie regelmäßig alle Verbindungen auf festen Sitz.

Maximale Zuladung: 10 kg pro Kofferträger/Seite (inklusive Koffer und Adapterkit). Es gilt die vom Hersteller genannte, maximale Zuladung des Fahrzeugs. Höchstgeschwindigkeit mit montierten Koffern: 130 km/h. Technische Änderungen vorbehalten. Irrtümer ausgenommen. ATTENTION: The assembly of this product can be complicated and requires a good technical understanding. If you are not sure of how to do this, have a specialty garage perform the mounting and service. SW-MOTECH accepts no liability for damages caused by improper installation.

All screws, bolts and nuts, including all replacement hardware provided by SW-MOTECH, should be tightened to the torque specified in the OEM maintenance manual for your motorcycle. If no torque specifications are provided in the OEM maintenance manual, the following torques may be used:

| M5 | 5,5 Nm |
|----|--------|
| M6 | 9,6 Nm |
| M8 | 23 Nm  |

All screws, bolts and nuts should be checked regularly to ensure that all are tightened to the proper torque. Medium strength liquid thread-locker (i.e., "Locktite") should be used to secure all screws, bolts and nuts.