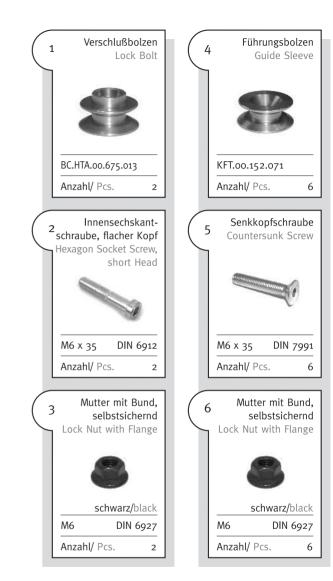

## STÜCKLISTE / PARTS LIST

|                 |            |                                                                                                                                                 |               |                                     | -         | IUCKLIJI     | - ,                 |                                                                                                                                                                                              |                      |         |                      |                         |                    |  |
|-----------------|------------|-------------------------------------------------------------------------------------------------------------------------------------------------|---------------|-------------------------------------|-----------|--------------|---------------------|----------------------------------------------------------------------------------------------------------------------------------------------------------------------------------------------|----------------------|---------|----------------------|-------------------------|--------------------|--|
| Schritt<br>Sten | Nr.<br>No. | Art - Nr. / Bezeichnung *<br>Item No. / Description *                                                                                           | Artikel       |                                     |           |              |                     | Part                                                                                                                                                                                         |                      |         |                      | Anzahl **<br>Quantity * | '∗ N·m ***         |  |
| 1               |            | BC.HTA.00.675.901 / 902.01                                                                                                                      | AERO AB       | R0 ABS Seitenkoffer; links / rechts |           |              |                     | AERO ABS Side Case; left                                                                                                                                                                     | ′ right              |         |                      | <b>2</b> /2             |                    |  |
|                 |            |                                                                                                                                                 |               |                                     |           |              |                     |                                                                                                                                                                                              |                      |         |                      |                         |                    |  |
| 4               | (2)        | BC.LOC.00.001.10200/B                                                                                                                           | Motorrac      | tasche                              | n-Schl    | 055          |                     | Lock for Motorcycle Lugga                                                                                                                                                                    | ge                   |         |                      | <b>2</b> /2             |                    |  |
|                 | (3)        | BC.ZUB.00.104.30000                                                                                                                             | Wasserd       | Nasserdichte Innentasche            |           |              |                     | Waterproof Inner Bag                                                                                                                                                                         |                      |         |                      | <b>2</b> /2             |                    |  |
|                 |            |                                                                                                                                                 |               |                                     |           |              |                     |                                                                                                                                                                                              |                      |         |                      |                         |                    |  |
|                 |            |                                                                                                                                                 |               |                                     |           |              |                     |                                                                                                                                                                                              |                      |         |                      |                         |                    |  |
|                 |            |                                                                                                                                                 |               |                                     |           |              |                     |                                                                                                                                                                                              |                      |         |                      |                         |                    |  |
|                 |            |                                                                                                                                                 |               |                                     |           |              |                     |                                                                                                                                                                                              |                      |         |                      |                         |                    |  |
|                 |            |                                                                                                                                                 |               |                                     |           |              |                     |                                                                                                                                                                                              |                      |         |                      |                         |                    |  |
|                 |            |                                                                                                                                                 |               |                                     |           |              |                     |                                                                                                                                                                                              |                      |         |                      |                         |                    |  |
|                 |            |                                                                                                                                                 |               |                                     |           |              |                     |                                                                                                                                                                                              |                      |         |                      |                         |                    |  |
|                 |            |                                                                                                                                                 |               |                                     |           |              |                     |                                                                                                                                                                                              |                      |         |                      |                         |                    |  |
|                 |            |                                                                                                                                                 |               |                                     |           |              |                     |                                                                                                                                                                                              |                      |         |                      |                         |                    |  |
|                 |            |                                                                                                                                                 |               |                                     |           |              |                     |                                                                                                                                                                                              |                      |         |                      |                         |                    |  |
|                 |            |                                                                                                                                                 |               |                                     |           |              |                     |                                                                                                                                                                                              |                      |         |                      |                         |                    |  |
|                 |            |                                                                                                                                                 |               |                                     |           |              |                     |                                                                                                                                                                                              |                      |         |                      |                         |                    |  |
|                 |            |                                                                                                                                                 |               |                                     |           |              |                     |                                                                                                                                                                                              |                      |         |                      |                         |                    |  |
|                 |            | Regelgewinde / Coarse Thread                                                                                                                    | 0 M4 M        | 5 M6                                | M8        | M10 M12      |                     | Regelgewinde / Coarse Thre                                                                                                                                                                   | ad Ø M4              | M5      | M6                   | M8                      | M10 M12            |  |
| 8.              | 8          | Stahl FK 8.8 / Steel CL 8.8 N·r                                                                                                                 |               |                                     | 23        | 46 79        | 10.9                | Stahl FK 10.9 / Steel CL 10.9                                                                                                                                                                |                      | 8,1     | 14                   | 34                      | 67 115             |  |
| *** Ke          | eine A     | gaben in Millimeter. • ** Der zweite Wert gibt die<br>nzugsmomentvorgabe: Verwenden Sie das vor<br>zugsmoment der Tabelle kann verwendet werden | n FzgHerstell | er definie                          | rte Anzug | smoment! Das | *** No torqu        | ements in millimeters. ** The second nur<br>e <b>specifications: Use the torque defined by</b> y<br>ng as it is within the vehicle manufacturer's                                            | ehicle manufac       |         |                      |                         |                    |  |
| 1               |            | 1 4 2                                                                                                                                           |               |                                     | 6         |              | PFLE                | GE / CARE                                                                                                                                                                                    |                      |         |                      |                         |                    |  |
|                 |            |                                                                                                                                                 |               |                                     |           |              | Pflege              |                                                                                                                                                                                              | Care                 |         |                      |                         |                    |  |
|                 |            |                                                                                                                                                 | 1             |                                     |           |              | Seiteko             | Seitekoffer warme Seifenlauge und<br>ein weiches, sauberes Tuch. Spülen<br>Sie anschließend mit klarem<br>Wasser nach.<br>Verwenden Sie KEINE scharfen<br>Reinigungsmittel, raue Putzutensi- |                      |         | d a so               |                         |                    |  |
|                 |            |                                                                                                                                                 |               |                                     |           |              | Sie ans             |                                                                                                                                                                                              |                      |         | ongo                 | ng cleaning             |                    |  |
|                 |            |                                                                                                                                                 |               |                                     |           |              | Verwen              |                                                                                                                                                                                              |                      |         |                      |                         |                    |  |
|                 |            |                                                                                                                                                 |               |                                     |           |              | lien ode<br>Reinige | lien oder einen Hochdruckreiniger! salty condition<br>Reinigen Sie die Seitekoffer from salt.                                                                                                |                      |         | s, to avoid damage   |                         |                    |  |
|                 |            |                                                                                                                                                 |               |                                     |           |              | Schäde              | Schaden durch das Salz zu loosened with a s<br>vermeiden. schwergängige Reißverschlüsse ATTENTION. Sur-                                                                                      |                      |         | Hard to open zippers |                         |                    |  |
|                 |            |                                                                                                                                                 |               |                                     |           |              |                     |                                                                                                                                                                                              |                      |         |                      |                         |                    |  |
|                 |            |                                                                                                                                                 |               |                                     |           |              |                     | mit etwas Talkumpulver<br>gängig gemacht werden.                                                                                                                                             | experien<br>when exp | ce col  | or ch                | anges d                 | or fading          |  |
|                 |            |                                                                                                                                                 |               |                                     |           |              |                     | NG: Oberflächenmaterialien<br>bei längerer und intensiver                                                                                                                                    | extended<br>environn | l perio | ods of               | time a                  | nd <sup>®</sup> by |  |
|                 |            |                                                                                                                                                 |               |                                     |           |              | einflüss            | einstrahlung und Umwelt-<br>sen (z. B. SMOG, saurer                                                                                                                                          | acid rain<br>assumes |         |                      |                         |                    |  |
|                 |            |                                                                                                                                                 |               |                                     |           |              | (Ausble             | etc.) Farbveränderungen<br>ichen) unterliegen! Dafür                                                                                                                                         |                      |         |                      |                         |                    |  |
|                 |            |                                                                                                                                                 |               |                                     |           |              | Haftung             | nmt SW-MOTECH keine<br>J.                                                                                                                                                                    |                      |         |                      |                         |                    |  |
|                 |            |                                                                                                                                                 |               |                                     |           |              |                     |                                                                                                                                                                                              |                      |         |                      | 2                       |                    |  |
|                 |            |                                                                                                                                                 |               |                                     |           |              |                     |                                                                                                                                                                                              |                      |         |                      |                         |                    |  |
|                 |            |                                                                                                                                                 |               |                                     |           |              |                     | 6                                                                                                                                                                                            |                      |         |                      |                         |                    |  |
|                 |            |                                                                                                                                                 |               |                                     |           |              |                     |                                                                                                                                                                                              |                      | 1       |                      |                         | ▏▋                 |  |
|                 |            |                                                                                                                                                 |               |                                     |           |              |                     |                                                                                                                                                                                              |                      |         | 目                    |                         |                    |  |
|                 |            |                                                                                                                                                 |               |                                     |           |              |                     |                                                                                                                                                                                              |                      |         |                      |                         |                    |  |
|                 |            |                                                                                                                                                 |               |                                     |           |              |                     |                                                                                                                                                                                              |                      |         |                      |                         |                    |  |