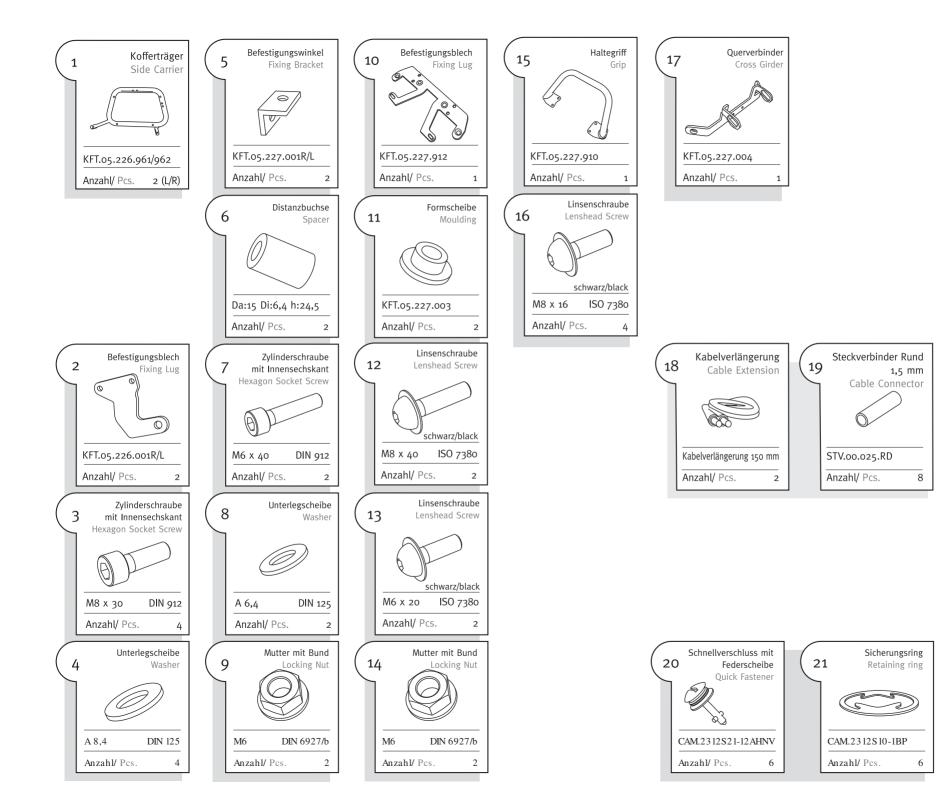

Alle vom Motorrad gelösten Schrauben sind gemäß Herstellerangaben wieder zu montieren, oder mit von SW-MOTECH gelieferten Schrauben zu ersetzen. Falls nicht anderweitig definiert, diese Schrauben nach Tabelle anziehen.

| M5 | 5,5 Nm |
|----|--------|
| M6 | 9,6 Nm |
| M8 | 23 Nm  |

Gegebenenfalls Schrauben mit flüssiger Schraubensicherung einkleben. Prüfen Sie regelmäßig alle Verbindungen auf festen Sitz.

Maximale Zuladung: 10 kg pro Kofferträger/Seite (inklusive Koffer und Adapterkit). Es gilt die vom Hersteller genannte, maximale Zuladung des Fahrzeugs. Höchstgeschwindigkeit mit montierten Koffern: 130 km/h. Technische Änderungen vorbehalten. Irrtümer ausgenommen. ATTENTION: The assembly of this product can be complicated and requires a good technical understanding. If you are not sure of how to do this, have a specialty garage perform the mounting and service. SW-MOTECH accepts no liability for damages caused by improper installation.

All screws, bolts and nuts, including all replacement hardware provided by SW-MOTECH, should be tightened to the torque specified in the OEM maintenance manual for your motorcycle. If no torque specifications are provided in the OEM maintenance manual, the following torques may be used:

| M5 | 5,5 Nm |
|----|--------|
| M6 | 9,6 Nm |
| M8 | 23 Nm  |

All screws, bolts and nuts should be checked regularly to ensure that all are tightened to the proper torque. Medium strength liquid thread-locker (i.e., "Locktite") should be used to secure all screws, bolts and nuts.

Maximum load: 10 kg (22 lbs) per side carrier (inclusive case and adapter kit). The manufacturer's maximum load of the motorbike is still valid. Maximum speed with mounted cases: 130 km/h (80 mph). Subject to change. Not responsible for typos. 20 21 Sicherungsring