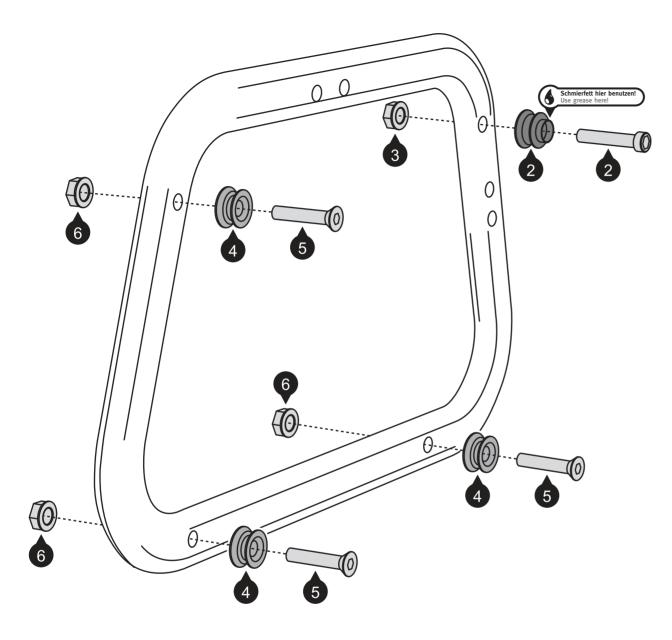

## STÜCKLISTE / PARTS LIST

|                 |            |                                                                                                                                                 |               |                                     | -         | IUCKLIJI     | - ,                 |                                                                                                                                                                                              |                      |         |                      |                         |                    |  |
|-----------------|------------|-------------------------------------------------------------------------------------------------------------------------------------------------|---------------|-------------------------------------|-----------|--------------|---------------------|----------------------------------------------------------------------------------------------------------------------------------------------------------------------------------------------|----------------------|---------|----------------------|-------------------------|--------------------|--|
| Schritt<br>Sten | Nr.<br>No. | Art - Nr. / Bezeichnung *<br>Item No. / Description *                                                                                           | Artikel       |                                     |           |              |                     | Part                                                                                                                                                                                         |                      |         |                      | Anzahl **<br>Quantity * | '∗ N·m ***         |  |
| 1               |            | BC.HTA.00.675.901 / 902.01                                                                                                                      | AERO AB       | R0 ABS Seitenkoffer; links / rechts |           |              |                     | AERO ABS Side Case; left                                                                                                                                                                     | ′ right              |         |                      | <b>2</b> /2             |                    |  |
|                 |            |                                                                                                                                                 |               |                                     |           |              |                     |                                                                                                                                                                                              |                      |         |                      |                         |                    |  |
| 4               | (2)        | BC.LOC.00.001.10200/B                                                                                                                           | Motorrac      | tasche                              | n-Schl    | 055          |                     | Lock for Motorcycle Lugga                                                                                                                                                                    | ge                   |         |                      | <b>2</b> /2             |                    |  |
|                 | (3)        | BC.ZUB.00.104.30000                                                                                                                             | Wasserd       | Nasserdichte Innentasche            |           |              |                     | Waterproof Inner Bag                                                                                                                                                                         |                      |         |                      | <b>2</b> /2             |                    |  |
|                 |            |                                                                                                                                                 |               |                                     |           |              |                     |                                                                                                                                                                                              |                      |         |                      |                         |                    |  |
|                 |            |                                                                                                                                                 |               |                                     |           |              |                     |                                                                                                                                                                                              |                      |         |                      |                         |                    |  |
|                 |            |                                                                                                                                                 |               |                                     |           |              |                     |                                                                                                                                                                                              |                      |         |                      |                         |                    |  |
|                 |            |                                                                                                                                                 |               |                                     |           |              |                     |                                                                                                                                                                                              |                      |         |                      |                         |                    |  |
|                 |            |                                                                                                                                                 |               |                                     |           |              |                     |                                                                                                                                                                                              |                      |         |                      |                         |                    |  |
|                 |            |                                                                                                                                                 |               |                                     |           |              |                     |                                                                                                                                                                                              |                      |         |                      |                         |                    |  |
|                 |            |                                                                                                                                                 |               |                                     |           |              |                     |                                                                                                                                                                                              |                      |         |                      |                         |                    |  |
|                 |            |                                                                                                                                                 |               |                                     |           |              |                     |                                                                                                                                                                                              |                      |         |                      |                         |                    |  |
|                 |            |                                                                                                                                                 |               |                                     |           |              |                     |                                                                                                                                                                                              |                      |         |                      |                         |                    |  |
|                 |            |                                                                                                                                                 |               |                                     |           |              |                     |                                                                                                                                                                                              |                      |         |                      |                         |                    |  |
|                 |            |                                                                                                                                                 |               |                                     |           |              |                     |                                                                                                                                                                                              |                      |         |                      |                         |                    |  |
|                 |            |                                                                                                                                                 |               |                                     |           |              |                     |                                                                                                                                                                                              |                      |         |                      |                         |                    |  |
|                 |            |                                                                                                                                                 |               |                                     |           |              |                     |                                                                                                                                                                                              |                      |         |                      |                         |                    |  |
|                 |            | Regelgewinde / Coarse Thread                                                                                                                    | 0 M4 M        | 5 M6                                | M8        | M10 M12      |                     | Regelgewinde / Coarse Thre                                                                                                                                                                   | ad Ø M4              | M5      | M6                   | M8                      | M10 M12            |  |
| 8.              | 8          | Stahl FK 8.8 / Steel CL 8.8 N·r                                                                                                                 |               |                                     | 23        | 46 79        | 10.9                | Stahl FK 10.9 / Steel CL 10.9                                                                                                                                                                |                      | 8,1     | 14                   | 34                      | 67 115             |  |
| *** Ke          | eine A     | gaben in Millimeter. • ** Der zweite Wert gibt die<br>nzugsmomentvorgabe: Verwenden Sie das vor<br>zugsmoment der Tabelle kann verwendet werden | n FzgHerstell | er definie                          | rte Anzug | smoment! Das | *** No torqu        | ements in millimeters. ** The second nur<br>e <b>specifications: Use the torque defined by</b> y<br>ng as it is within the vehicle manufacturer's                                            | ehicle manufac       |         |                      |                         |                    |  |
| 1               |            | 1 4 2                                                                                                                                           |               |                                     | 6         |              | PFLE                | GE / CARE                                                                                                                                                                                    |                      |         |                      |                         |                    |  |
|                 |            |                                                                                                                                                 |               |                                     |           |              | Pflege              |                                                                                                                                                                                              | Care                 |         |                      |                         |                    |  |
|                 |            |                                                                                                                                                 | 1             |                                     |           |              | Seiteko             | Seitekoffer warme Seifenlauge und<br>ein weiches, sauberes Tuch. Spülen<br>Sie anschließend mit klarem<br>Wasser nach.<br>Verwenden Sie KEINE scharfen<br>Reinigungsmittel, raue Putzutensi- |                      |         | d a so               |                         |                    |  |
|                 |            |                                                                                                                                                 |               |                                     |           |              | Sie ans             |                                                                                                                                                                                              |                      |         | ongo                 | ng cleaning             |                    |  |
|                 |            |                                                                                                                                                 |               |                                     |           |              | Verwen              |                                                                                                                                                                                              |                      |         |                      |                         |                    |  |
|                 |            |                                                                                                                                                 |               |                                     |           |              | lien ode<br>Reinige | lien oder einen Hochdruckreiniger! salty condition<br>Reinigen Sie die Seitekoffer from salt.                                                                                                |                      |         | s, to avoid damage   |                         |                    |  |
|                 |            |                                                                                                                                                 |               |                                     |           |              | Schäde              | Schaden durch das Salz zu loosened with a s<br>vermeiden. schwergängige Reißverschlüsse ATTENTION. Sur-                                                                                      |                      |         | Hard to open zippers |                         |                    |  |
|                 |            |                                                                                                                                                 |               |                                     |           |              |                     |                                                                                                                                                                                              |                      |         |                      |                         |                    |  |
|                 |            |                                                                                                                                                 |               |                                     |           |              |                     | mit etwas Talkumpulver<br>gängig gemacht werden.                                                                                                                                             | experien<br>when exp | ce col  | or ch                | anges d                 | or fading          |  |
|                 |            |                                                                                                                                                 |               |                                     |           |              |                     | NG: Oberflächenmaterialien<br>bei längerer und intensiver                                                                                                                                    | extended<br>environn | l perio | ods of               | time a                  | nd <sup>®</sup> by |  |
|                 |            |                                                                                                                                                 |               |                                     |           |              | einflüss            | einstrahlung und Umwelt-<br>sen (z. B. SMOG, saurer                                                                                                                                          | acid rain<br>assumes |         |                      |                         |                    |  |
|                 |            |                                                                                                                                                 |               |                                     |           |              | (Ausble             | etc.) Farbveränderungen<br>ichen) unterliegen! Dafür                                                                                                                                         |                      |         |                      |                         |                    |  |
|                 |            |                                                                                                                                                 |               |                                     |           |              | Haftung             | nmt SW-MOTECH keine<br>J.                                                                                                                                                                    |                      |         |                      |                         |                    |  |
|                 |            |                                                                                                                                                 |               |                                     |           |              |                     |                                                                                                                                                                                              |                      |         |                      | 2                       |                    |  |
|                 |            |                                                                                                                                                 |               |                                     |           |              |                     |                                                                                                                                                                                              |                      |         |                      |                         |                    |  |
|                 |            |                                                                                                                                                 |               |                                     |           |              |                     | 6                                                                                                                                                                                            |                      |         |                      |                         |                    |  |
|                 |            |                                                                                                                                                 |               |                                     |           |              |                     |                                                                                                                                                                                              |                      | 1       |                      |                         | ▏▋                 |  |
|                 |            |                                                                                                                                                 |               |                                     |           |              |                     |                                                                                                                                                                                              |                      |         | 目                    |                         |                    |  |
|                 |            |                                                                                                                                                 |               |                                     |           |              |                     |                                                                                                                                                                                              |                      |         |                      |                         |                    |  |
|                 |            |                                                                                                                                                 |               |                                     |           |              |                     |                                                                                                                                                                                              |                      |         |                      |                         |                    |  |