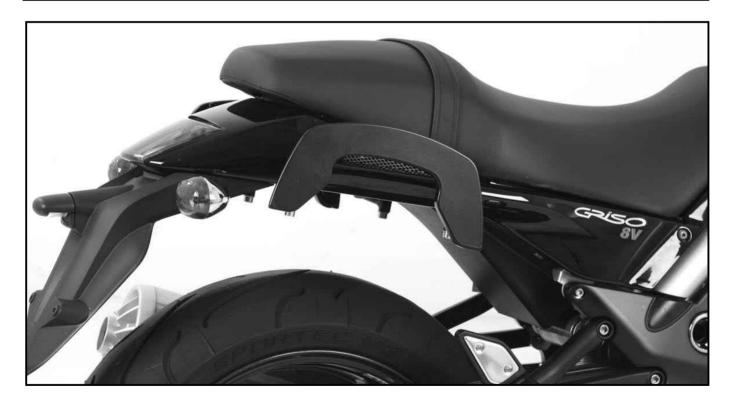

## C-Bow Soft bag holder

MOTO GUZZI Griso 850/1100/1200 8V

Item-no.: 630537 black

## **Assembling instructions**

| The kit includes the following parts: |             |                           | Preparing:                                                |
|---------------------------------------|-------------|---------------------------|-----------------------------------------------------------|
| Quar                                  | nt item no. | description               | Unmount the original luggage holders, they are obsolete.  |
| 2                                     | 700007063   | C-Bow black               | The rear blinker remain in their original position.       |
| 1                                     | 700007163   | C-Bow adapter front left  |                                                           |
| 1                                     | 700007164   | C-Bow adapter front right |                                                           |
| 1                                     | 700007165   | C-Bow adapter rear left   |                                                           |
| 1                                     | 700007166   | C-Bow adapter rear right  | The s                                                     |
| 4                                     | 150.786     | allen screw M8x40         | Tip:                                                      |
| 2                                     | 151.116     | spacer Ø18xØ9x5 mm        |                                                           |
| 8                                     | 150.915     | hexagon bolt M6x16        | Fit all parts and screw on not too strong.                |
| 8                                     | 150.809     | washer Ø6,4               | After mounting all parts, the screws should be tightened  |
| 4                                     | 150.810     | washer Ø8,4               | to the torque specified.                                  |
| 4                                     | 150.999     | special washer Ø8,4       | This guarantees, that the kit is mounted without tension. |

## **Assembling instructions**

Fastening of the adapters front: at the original fixing point of the luggage holders with allen screw M8x40 and washer ø8.4.

Sandwich special washers Ø8.4 between adapter and frame.

each 2x

Fastening of the adapters rear:

at the original fixing point of the luggage holders with allen screw M8x40 and lwasher ø8.4.

Sandwich special washers Ø8.4 and aluspacer Ø18xØ9x5mm between adapter and frame.

Notice: when mounting C-Bow together with a rear rack, special washers and aluspacer are obsolete.

Fastening of the C-Bow:

with hexagon bolts M6 x 16 and washers ø6,4.