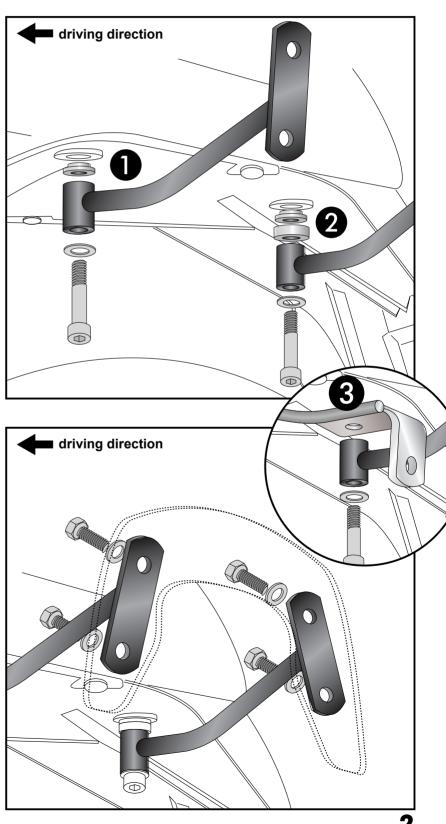

## **Assembling instructions**

Fastening of the adapters front: at the original fixing point of the luggage holders with allen screw M8x40 and washer ø8.4.

Sandwich special washers Ø8.4 between adapter and frame.

each 2x

Fastening of the adapters rear:

at the original fixing point of the luggage holders with allen screw M8x40 and lwasher ø8.4.

Sandwich special washers Ø8.4 and aluspacer Ø18xØ9x5mm between adapter and frame.

Notice: when mounting C-Bow together with a rear rack, special washers and aluspacer are obsolete.

Fastening of the C-Bow:

with hexagon bolts M6 x 16 and washers ø6,4.