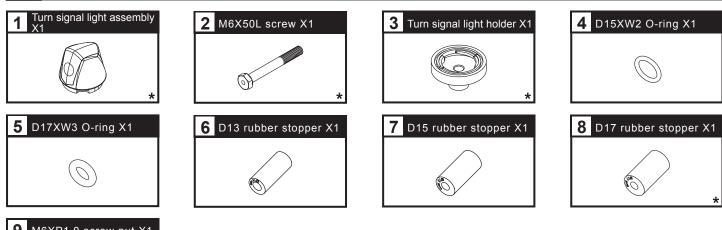

#### 1-1 Accessories

**NOTE** \* Indicates that part has been mounted onto the assembly.

NOTE Please contact your local distributor if the items received are not the same as the one listed above.

# **3-1** Installation instruction

| - 1           | Installation ste                                                                                                                                         | ps                                                                                                                                 |                                                                                             |                      |
|---------------|----------------------------------------------------------------------------------------------------------------------------------------------------------|------------------------------------------------------------------------------------------------------------------------------------|---------------------------------------------------------------------------------------------|----------------------|
|               | 1.M6X50L screw (<br>2.Turn signal light<br>3.O-ring(Accessor<br>A.Rubber Stopper<br>A.Rubber stopper<br>NOTE Please refe<br>according<br>5.M6XP1.0 screw | holder (Access<br>ry 4~5)<br>to the table bel<br>to the inner diame<br>(Accessory 6~8<br>er to the table bel<br>to the inner diame | ow to select the co<br>eter of handlebar.<br>)<br>ow to select the co<br>eter of handlebar. |                      |
|               | Inner diameter of handlebar                                                                                                                              | 13mm                                                                                                                               | 15mm                                                                                        | 17mm                 |
|               | O-ring                                                                                                                                                   | ×                                                                                                                                  | D15XW2 (Accessory 4)                                                                        | D17XW3 (Accessory 5) |
| $\sim$ $\sim$ | Rubber stopper                                                                                                                                           | D13 (Accessory 6)                                                                                                                  | D15 (Accessory 7)                                                                           | D17 (Accessory 8)    |