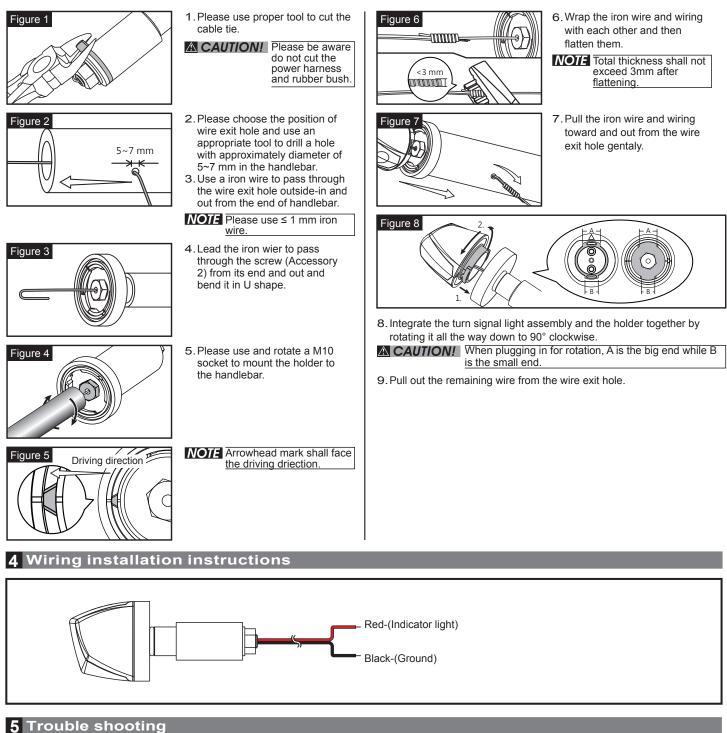

## **Please proceed as follows**

Total length of wiring is 800 mm. Please pay attention to the distance between the wire exit hole and the end of handlebar to avoid the occurrence of insufficient wire length.